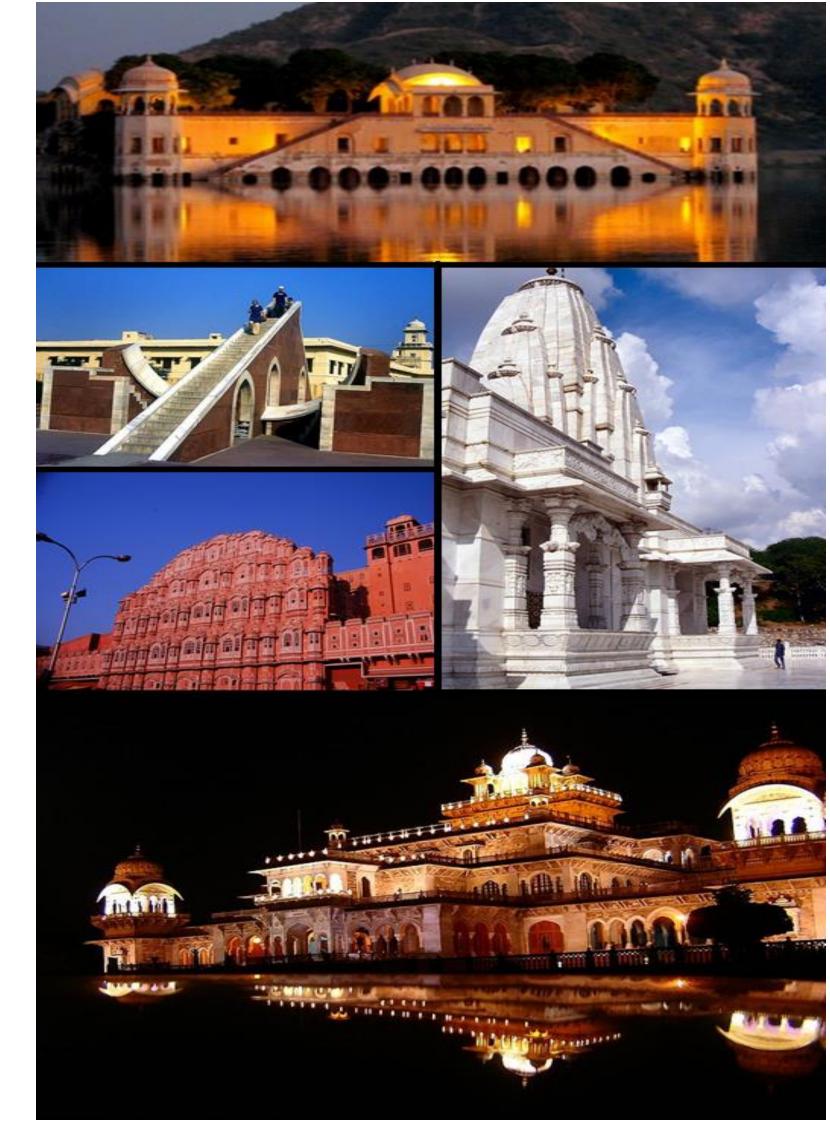

## **JAIPUR**

Rugs of Rajasthan are well known for their fine-quality, hand-knotting & natural fibers. The pink city Jaipur, is one of the main centers for this craft in Rajasthan. With the deep influence of the Mughal empire Jaipur emerged as one of the main hub for carpet weaving.

Carpets manufacturing first begun in Rajasthan when weavers from Afghanistan started to settle in the royal ateliers in the 17th century. Ever since, they have flourished here, with their high quality and versatile patterns finding their way into showrooms across the globe.